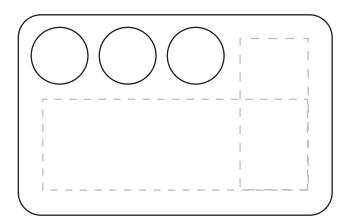

## **ARTWORK 100%**

Imprint Area: Case: Standard 70mm w x 24mm h

Optional 18mm w x 40mm h

Pen: 27mm w x 10mm h

Product Size: 83mm w x 53mm h x 20mm d

## Standard

Option

Dotted line indicates maximum print area

## **LAYOUT**

Case

Pen

Cap Barrel

Note: Line drawings are for print positional guide only. Drawings are approx. 100% size unless specified and may not be an exact representation of the detail of the product. Please familiarise yourself with the product prior to approving.